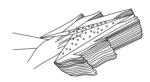

Grasp the edge of the inside star and pop it open.

Push up softly to open the branch and repeat with each branch until the flower star is fully opened.

5.

Insert the bulb into the shade and close branches around the cord. Bow tie string around cord keeping the branches close around electric cord.

Close velcro fasteners on last arm of the flower carefully.