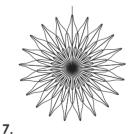

Grasp the edge of the inside star and pop it open.

Push up softly to open the branch and repeat with each branch until the flower star is fully opened.

5.

Insert the bulb into the shade and close branches around the cord. Bow tie string around cord keeping the branches close around electric cord.