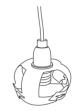

Grasp the edge of the inside star and pop it open.

Push up softly to open the branch and repeat with each branch until the flower star is fully opened.

5.

Insert the bulb into the shade and close branches around the cord. Bow tie string around cord keeping the branches close around electric cord.