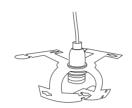

## Instructions

1. Slide bulb protector on the threaded bulb holder and tighten the plastic disc to keep it in place.

**2**. Interlock all four ends from outside to inside to form a cylindrical shape.

The distance protector with bulb is now ready.