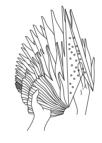

Grasp the edge of the inside star and pop it open.

Push up softly to open the branch and repeat with each branch until the flower star is fully opened.

5.

Insert the bulb into the shade and close branches around the cord. Bow tie string around cord keeping the branches close around electric cord.