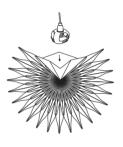

Grasp the edge of the inside star and pop it open.

Push up softly to open the branch and repeat with each branch until the flower star is fully opened.

5.

Insert the bulb into the shade and close branches around the cord. Bow tie string around cord keeping the branches close around electric cord.

Close velcro fasteners on last arm of the flower carefully.