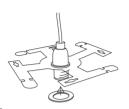

## Instructions

1. Slide bulb protector on the threaded bulb holder and tighten the plastic disc to keep it in place.

**2**. Interlock all four ends from outside to inside to form a cylindrical shape.

The distance protector with bulb is now ready.