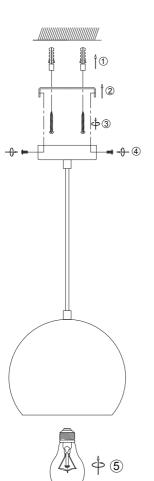

## Instructions Type nr: 20253-24

## Contents

A. Lamp in Iron B. Bracket

Not included with purchase

Light source E27 bulb, max 60W or 10W LED.

Remember to use a LED bulb. Led bulbs use up to 85% less electricity than a traditional light bulb.