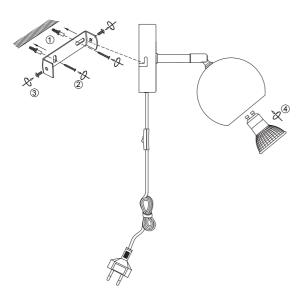

## Contents

A. Lamp in Iron B. Bracket

## Not included with purchase

Light source GU10 bulb, max 7W LED.

Remember to use a LED bulb. Led bulbs use up to 85% less electricity than a traditional light bulb.