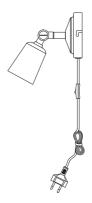

Instructions
Type nr: 20253-20

## Contents

A. Lamp in Iron B. Bracket

## Not included with purchase

Light source GU10 bulb, max 7W LED.

Remember to use a LED bulb. Led bulbs use up to 85% less electricity than a traditional light bulb.

## Cleaning instructions

Product may be cleaned only after it has been switched off and cooled down.

Prevent moisture from getting to the lamp connections or power supplying elements.

Wipe the surface with a soft, dry cloth.

We do not recommend cleaning agents as they can cause staining.

After cleaning, the lamp should be left off until it dries completely.





If you have any questions or comments, please reach out to us by e-mail: hello@marksloid.com