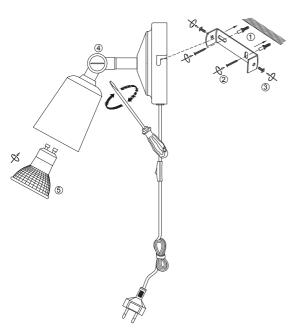

Instructions
Type nr: 20253-20

## Contents

A. Lamp in Iron B. Bracket

## Not included with purchase

Light source GU10 bulb, max 7W LED.

Remember to use a LED bulb. Led bulbs use up to 85% less electricity than a traditional light bulb.