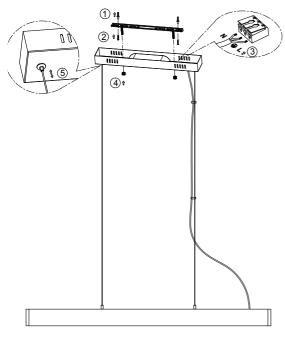

## Instructions Type nr: 20252-7

## Contents

A. Ceiling Bracket B. Base and Shade in Aluminiumand Iron

## Not included with purchase

Light source fixed LED, max 38W.

Remember to use a LED bulb. Led bulbs use up to 85% less electricity than a traditional light bulb.

## **Cleaning instructions**

Product may be cleaned only after it has been switched off and cooled down. Prevent moisture from getting to the lamp connections or power supplying elements.

Wipe the surface with a soft, dry cloth. We do not recommend cleaning agents as they can cause staining.

After cleaning, the lamp should be left off until it dries completely.