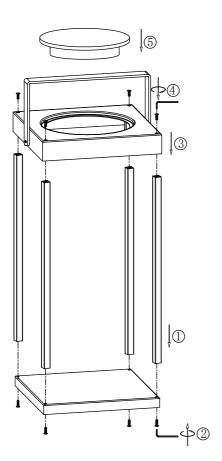

: Medium brightness (150 lm)
- Third press: Maximum brightness (250 lm)
- Fourth press: OFF

# **Switch & Brightness Controller**



- Check Battery Power: When the LED light is off, press and hold the switch for 3 seconds to display the battery power level.
- 4-Hour Lighting Mode: Press and hold the switch for 3 seconds to activate the LED light for approximately 4 hours.
- To cancel this mode during the 4-hour period, press the switch again.



**USB Type-C Charging Port** 

Specifications: 5V. 1.2A

## LED Light Runtime (When Fully Charged):

20% Brightness: Lasts about 40 hours. 60% Brightness: Lasts about 13 hours. 100% Brightness: Lasts about 8 hours.

If you have any questions or comments, please reach out to us by e-mail: hello@marksloid.com



Instructions Art. nr: 108880/108881