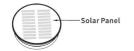

### Charging the Internal Li-Ion Battery via Solar Panel

Place the unit in direct sunlight for 5–7 hours to fully charge. Charging time may vary depending on the sunlight and weather conditions.