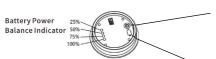

# **Switch & Brightness Controller**

- Check Battery Power: When the LED light is off, press and hold the switch for 3 seconds to display the battery power level.
- 4-Hour Lighting Mode: Press and hold the switch for 3 seconds to activate the LED light for approximately 4 hours.
- To cancel this mode during the 4-hour period, press the switch again.