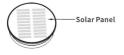

### Charging the Internal Li-Ion Battery via Solar Panel

Place the unit in direct sunlight for 5-7 hours to fully charge. Charging time may vary depending on the sunlight and weather conditions.