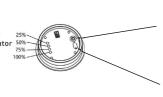

**Battery** Power **Balance Indicator** 

Switch & Brightness Controller

- Check Battery Power: When the LED light is off, press and hold the switch for 3 seconds to display the battery power level.

- 4-Hour Lighting Mode: Press and hold the switch for 3 seconds to activate the LED light for approximately 4 hours.

- To cancel this mode during the 4-hour period, press the switch again.

USB Type-C Charging Port

Specifications: 5V, 1.2A