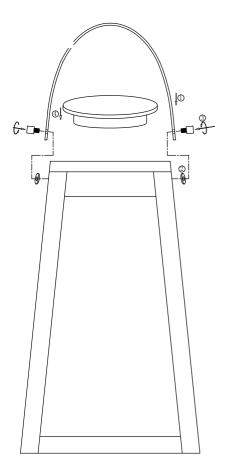

**Battery** Power **Balance Indicator** 

Switch & Brightness Controller

- Check Battery Power: When the LED light is off, press and hold the switch for 3 seconds to display the battery power level.

- 4-Hour Lighting Mode: Press and hold the switch for 3 seconds to activate the LED light for approximately 4 hours.

- To cancel this mode during the 4-hour period, press the switch again.

USB Type-C Charging Port

Specifications: 5V, 1.2A

#### LED Light Runtime (When Fully Charged):

20% Brightness: Lasts about 40 hours. 60% Brightness: Lasts about 13 hours. 100% Brightness: Lasts about 8 hours.

If you have any questions or comments, please reach out to us by e-mail: hello@markslojd.com

# **Technical Data**

Voltage - 5VDC Power - 2W IP Class - IP44







Instructions Art. nr: 108879





If you have any questions or comments, please reach out to us by e-mail: hello@markslojd.com