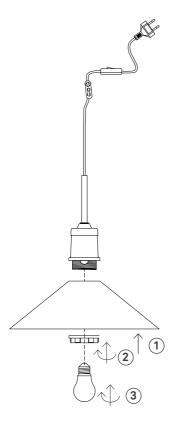

Instructions
Type nr: 20244-10

## Contents

A. Base in iron B. Shade in glass

## Not included with purchase

Light source E27 bulb, max 60W or 10W LED.

Remember to use a LED bulb. Led bulbs use up to 85% less electricity than a traditional light bulb.