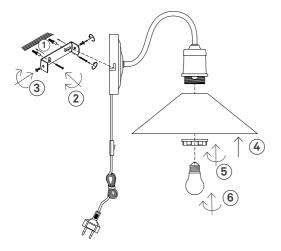

## Contents

A. Base in iron B. Shade in glass

## Not included with purchase

Light source E27 bulb, max 60W or 10W LED.

Remember to use a LED bulb. Led bulbs use up to 85% less electricity than a traditional light bulb.