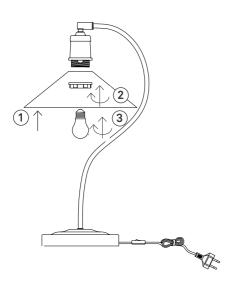

## Not included with purchase

Light source E27 bulb, max 60W or 10W LED.

Remember to use a LED bulb. Led bulbs use up to 85% less electricity than a traditional light bulb.