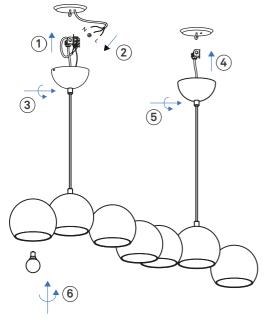

Instructions
Type nr: 20244-7

## Contents

A. Base in iron

B. Shade in iron

## Not included with purchase

Light source E14 bulb, max 40W or 6W LED.

Remember to use a LED bulb. Led bulbs use up to 85% less electricity than a traditional light bulb.