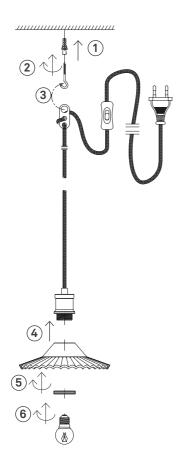

Instructions
Type nr: 20244-4

## Contents

A. Base in iron

B. Shade in glass

## Not included with purchase

Light source E27 bulb, max 60W or 10W LED.

Remember to use a LED bulb. Led bulbs use up to 85% less electricity than a traditional light bulb.