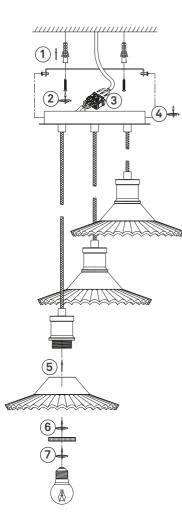

## Instructions Type nr: 20244-3

## Contents

A. Base in iron B. Shade in glass

## Not included with purchase

Light source E27 bulb, max 60W or 10W LED.

Remember to use a LED bulb. Led bulbs use up to 85% less electricity than a traditional light bulb.