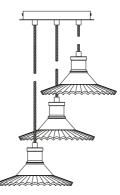

## Instructions Type nr: 20244-3

## Contents

A. Base in iron B. Shade in glass