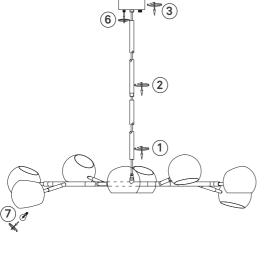

## Instructions Type nr: 20244-2

## Contents

A. Base in iron B. Shade in iron

## Not included with purchase

Light source E14 bulb, max 40W or 6W LED.

Remember to use a LED bulb. Led bulbs use up to 85% less electricity than a traditional light bulb.

## **Cleaning instructions**

Product may be cleaned only after it has been switched off and cooled down. Prevent moisture from getting to the lamp connections or power supplying elements.

Wipe the surface with a soft, damp sponge or cloth and wipe immediately with a dry cloth. We do not recommend cleaning agents as they can cause staining.

After cleaning, the lamp should be left off until it dries completely.