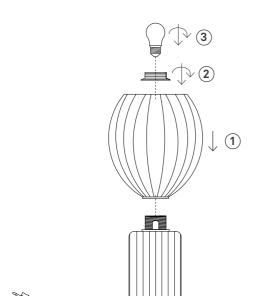

Instructions
Type nr: 20244-1

## Contents

A. Base in glass

B. Shade in glass

## Not included with purchase

Light source E27 bulb, max 60W or 10W LED.

Remember to use a LED bulb. Led bulbs use up to 85% less electricity than a traditional light bulb.