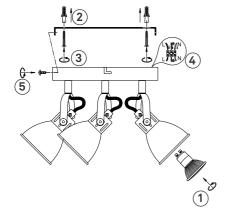

Instructions
Type nr: 20243-22

## Contents

A. Base in iron

B. Shade in iron

## Not included with purchase

Light source GU10 bulb, max 7W.

Remember to use a LED bulb. Led bulbs use up to 85% less electricity than a traditional light bulb.