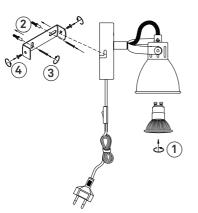

## Instructions Type nr: 20243-21

## Contents

A. Base in iron B. Shade in iron

## Not included with purchase

Light source GU10 bulb, max 7W.

Remember to use a LED bulb. Led bulbs use up to 85% less electricity than a traditional light bulb.