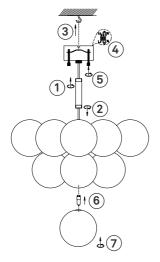

## Instructions Type nr: 20243-20

## Contents

A. Base in iron B. Shade in glass

## Not included with purchase Light source G9 bulb, max 20W.

Remember to use a LED bulb. Led bulbs use up to 85% less electricity than a traditional light bulb.