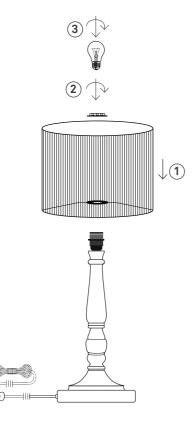

Instructions
Type nr: 20243-7

## Contents

A. Base in mango wood B. Shade in jute, cotton

## Not included with purchase

Light source E27 bulb, max 40W or 6W LED.

Remember to use a LED bulb. Led bulbs use up to 85% less electricity than a traditional light bulb.