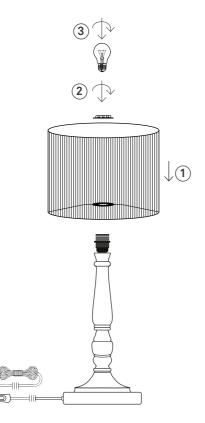

Instructions
Type nr: 20243-6

## Contents

A. Base in mango wood

B. Shade in jute, cotton

## Not included with purchase

Light source E27 bulb, max 40W or 6W LED.

Remember to use a LED bulb. Led bulbs use up to 85% less electricity than a traditional light bulb.