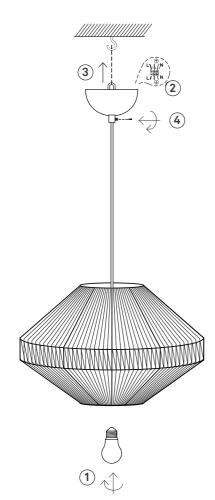

## Instructions Type nr: 20243-3

## Contents

A. Base in iron B. Shade in cotton

## Not included with purchase

Light source E27 bulb, max 40W or 6W LED.

Remember to use a LED bulb. Led bulbs use up to 85% less electricity than a traditional light bulb.