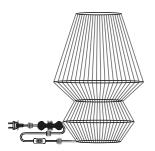

Instructions
Type nr: 20243-1







A. Base in iron

B. Shade in cotton

## Not included with purchase

Light source E27 bulb, max 40W or 6W LED.

Remember to use a LED bulb. Led bulbs use up to 85% less electricity than a traditional light bulb.



## Cleaning instructions

Product may be cleaned only after it has been switched off and cooled down.

Prevent moisture from getting to the lamp connections or power supplying elements.

Wipe the surface with a soft, damp sponge or cloth and wipe immediately with a dry cloth.

We do not recommend cleaning agents as they can cause staining.

After cleaning, the lamp should be left off until it dries completely.

If you have any questions or comments, please reach out to us by e-mail: info@markslojd.com