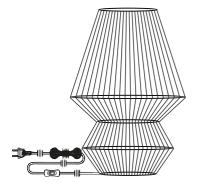

Instructions
Type nr: 20243-1







A. Base in iron

B. Shade in cotton

## Not included with purchase

Light source E27 bulb, max 40W or 6W LED.

Remember to use a LED bulb. Led bulbs use up to 85% less electricity than a traditional light bulb.



## Cleaning instructions

Product may be cleaned only after it has been switched off and cooled down.

Prevent moisture from getting to the lamp connections or power supplying elements.

Wipe the surface with a soft, damp sponge or cloth and wipe immediately with a dry cloth.

We do not recommend cleaning agents as they can cause staining.

After cleaning, the lamp should be left off until it dries completely.

If you have any questions or comments, please reach out to us by e-mail: info@markslojd.com