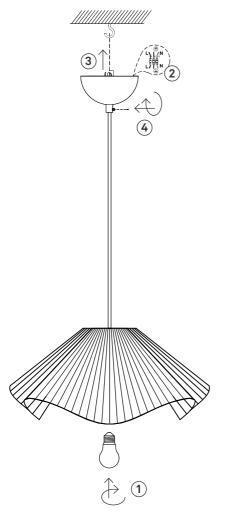

## Contents

A. Pendant in jute, metal, plastic

## Not included with purchase

Light source E27 bulb, max 40W or 6W LED.

Remember to use a LED bulb. Led bulbs use up to 85% less electricity than a traditional light bulb.